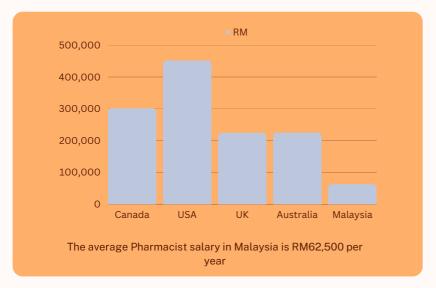

# STUDY PHARMACY





## **Career Prospects**

- · Academic pharmacist
- · Pharmaceutical researcher
- Pharmacologist
- Toxicologist
- Hospital pharmacist
- Retail pharmacist
- Pharmaceutical sales representative
- Medical writer

# **General Entry Requirements**

- A-Level/STPM: Minimum BBB/ABC/AAC in Biology, Chemistry (minimum B), Physics or Mathematics
- Foundation/Matriculation programme: Pass with minimum CGPA of 3.00 in Biology, Chemistry (minimum B) and Physics/Mathematics
- UEC: Pass with minimum B4 in Biology, Chemistry, Physics, Mathematics and Advanced Mathematics
- Diploma in Pharmacy: Minimum CGPA of 3.50

Pre-requisite subjects (SPM/UEC/IGCSE): 5Bs each in Biology, Chemistry, Physics & Mathematics

### **Skills & Attributes**

- Chemistry
- Biology
- Medicine and dentistry
- · Judgment and deci