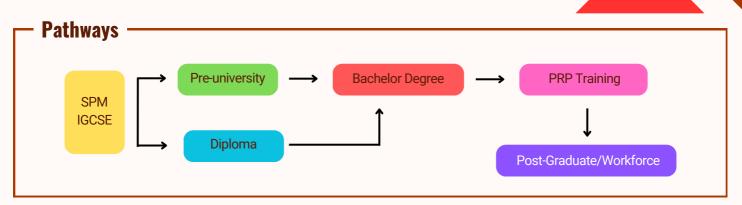

# STUDY PHARMACY





## **Career Prospects**

- · Academic pharmacist
- · Pharmaceutical researcher
- Pharmacologist
- Toxicologist
- Hospital pharmacist
- Retail pharmacist
- Pharmaceutical sales representative
- Medical writer

# **General Entry Requirements**

- A-Level/STPM: Minimum BBB/ABC/AAC in Biology, Chemistry (minimum B), Physics or Mathematics
- Foundation/Matriculation programme: Pass with minimum CGPA of 3.00 in Biology, Chemistry (minimum B) and Physics/Mathematics
- UEC: Pass with minimum B4 in Biology, Chemistry, Physics, Mathematics and Advanced Mathematics
- Diploma in Pharmacy: Minimum CGPA of 3.50

Pre-requisite subjects (SPM/UEC/IGCSE): 5Bs each in Biology, Chemistry, Physics & Mathematics

### **Skills & Attributes**

- Chemistry
- Biology
- Medicine and dentistry
- · Judgment and de