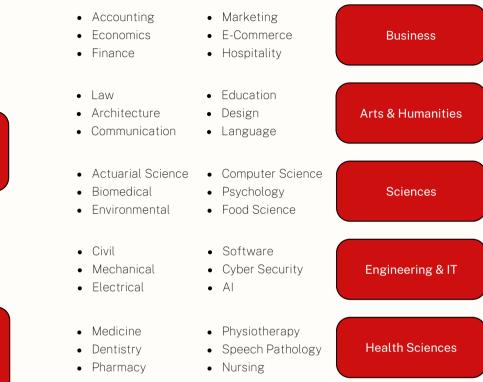

# **EDU** Experts

### **OUR SERVICES**



University Selection

Admission Application Assistance



Student Visa Guidance

Scholarship Assisstance



Accommodation Arrangements

## **GET IN TOUCH**



+6012 882 2385 (Joey) +603 7955 0389 (Office) +6012 355 7628 (Jacelyn)

Edu Experts Malaysia D-55-3, Block D, Jaya One, No. 72A, Jalan Prof. Diraja Ungku Aziz, 46200 Petaling Jaya, Selangor



0

Website: www.eduexperts.com.my Facebook: www.facebook.com/myeduexperts Instagram: www.instagram.com/eduexperts.my



# **GLOBAL EDUCATION PATHWAYS**





#### **STUDY PATHWAYS**



### **UNIVERSITY MAJORS**



### **STUDY DESTINATIONS**

• New Zealand

• Singapore

• Switzerland

South Korea

• UK

• USA

- Australia
- Canada
- China
- Ireland
- Japan
- Malaysia