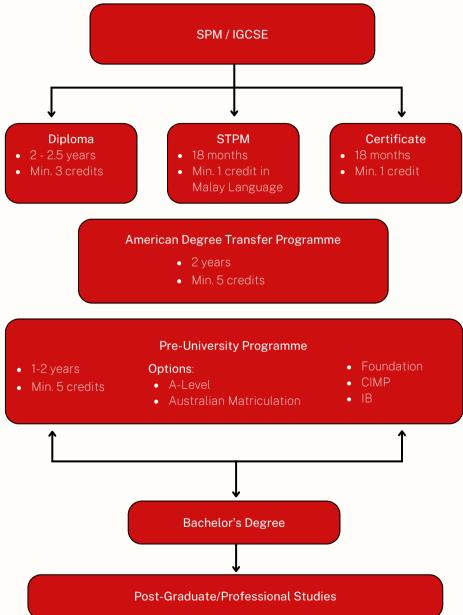

# **EDU** Experts

### **OUR SERVICES**



University Selection

Admission Application Assistance



Student Visa Guidance

Scholarship Assisstance



Accommodation Arrangements

## **GET IN TOUCH**



+6012 882 2385 (Joey) +603 7955 0389 (Office) +6012 355 7628 (Jacelyn)

Edu Experts Malaysia D-55-3, Block D, Jaya One, No. 72A, Jalan Prof. Diraja Ungku Aziz, 46200 Petaling Jaya, Selangor



0

Website: www.eduexperts.com.my Facebook: www.facebook.com/myeduexperts Instagram: www.instagram.com/eduexperts.my



# **GLOBAL EDUCATION PATHWAYS**





#### **STUDY PATHWAYS**



### **UNIVERSITY MAJORS**



### **STUDY DESTINATIONS**

• New Zealand

• Singapore

• Switzerland

South Korea

• UK

• USA

- Australia
- Canada
- China
- Ireland
- Japan
- Malaysia